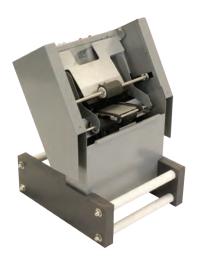

## Add a FlexScan AutoLoader to the FlexScan solution and you have the fastest fiche and aperture card scanning platform in the world

The FlexScan AutoLoader is an optional attachment for scanning fiche with the FlexScan solution. It handles standard fiche, jackets, jumbo/ultra fiche, mini fiche  $(3" \times 5")$  and aperture cards. Additional fiche formats can also be accommodated (up to  $8" \times 5"$ ) with custom loader inserts.

- Reliable load and unload cycle time as little as 3 seconds
- Quiet, gentle operation
- · Outstanding fiche separation ability
- · Frees up operators for other tasks
- One operator, many scanners less labor costs
- Very few moving parts requiring minimal service
- Upgrades available for existing FlexScan owners

## **Input Hopper Capacity:**

- 200 microfiche
- 150 film jackets
- 100 aperture cards

The AutoLoader enables faster batch scanning and reduces operator intervention for your best return on investment in fiche scanning.