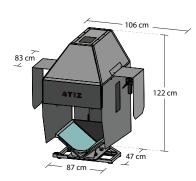

## **Dimension**

Base footprint:

47 x 57 cm (18.5 x 22.4 inches)

Overall dimension:

83 x 106 x 122 cm (32.7 x 41.7 x 48.0 inches)

Weight:

35 kg (77.0 lbs)