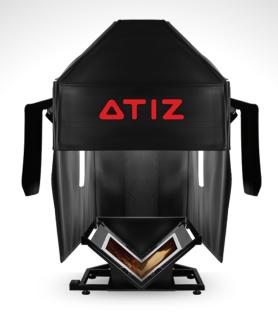

## **BookDrive Mark 2 Lite**

Setting a new standard in book digitization once again.

Meet BookDrive Mark 2 Lite. Our latest, best designed and engineered model yet.

Years of research and close collaboration with technical specialists has resulted in a scanner superior to others in almost every way.

## **Top Features**

New generation scanner, medium size

Supports scanning up to 2 x A3

Supreme ergonomics and comfort

Extra uniform light distribution for best image quality

No direct light or reflection hitting user eyes