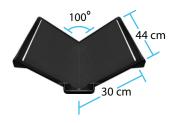

**Supports Canon DSLRs** 

Glare-free results even on glossy materials

Max scan speed 1,600 pages/hour

Auto Capture Switch integrated for scanning without pushing buttons

Max scanning area:

30 x 44 cm (11.8 x 17.3 inches)